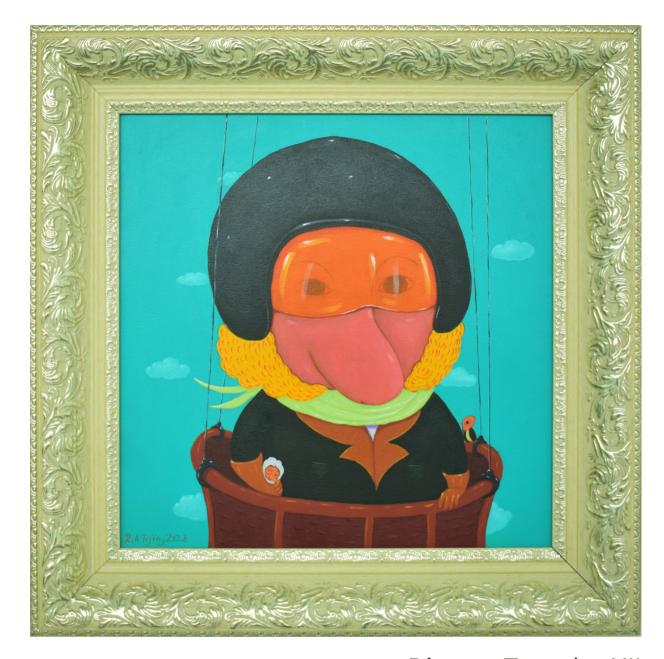

Turning an eye to the Philippine diaspora, two paintings feature the "Balikbayan Box", a packing cardboard box used by and associated with Filipinos working abroad in their generous habit of sending gifts home. Colorful balloons replace the single hot air balloon, suggesting the uncertainties of overseas workers. They may either emerge successful in their goals or dismally lose their lives, a fragile situation, dependent on where the wind blows.