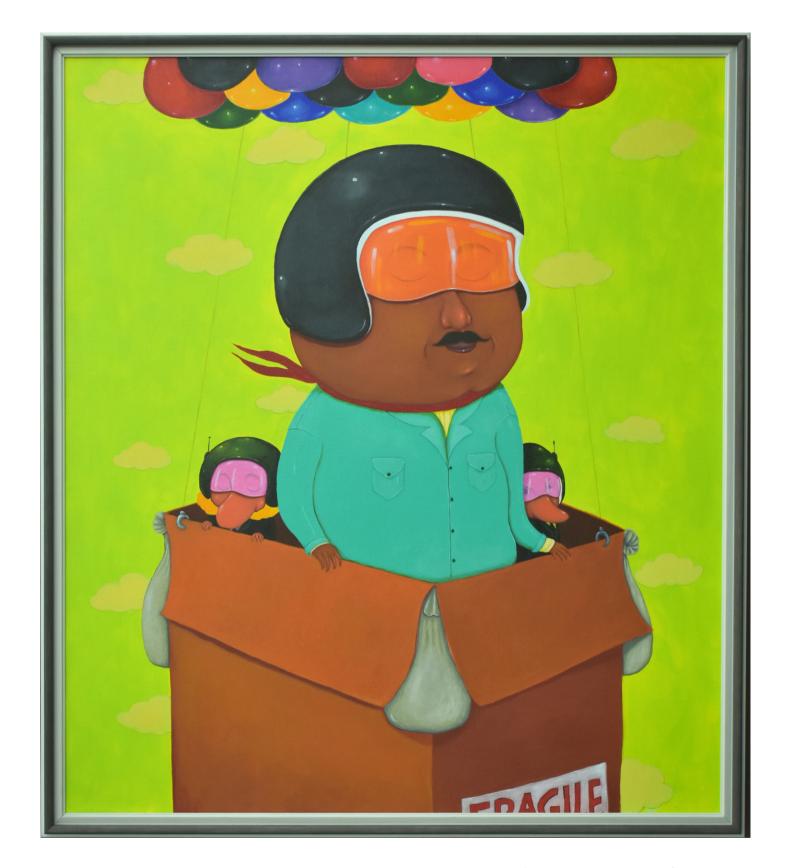

Turning an eye to the Philippine diaspora, two paintings feature the "Balikbayan Box", a packing cardboard box used by and associated with Filipinos working abroad in their generous habit of sending gifts home. Colorful balloons replace the single hot air balloon, suggesting the uncertainties of overseas workers. They may either emerge successful in their goals or dismally lose their lives, a fragile situation, dependent on where the wind blows.

# Distant Travelers V (Balikbayan Box 1)

Acrylic on canvas
42 x 48 inches
2023

Code: OP2023-RA-002 PHP 149,000.00