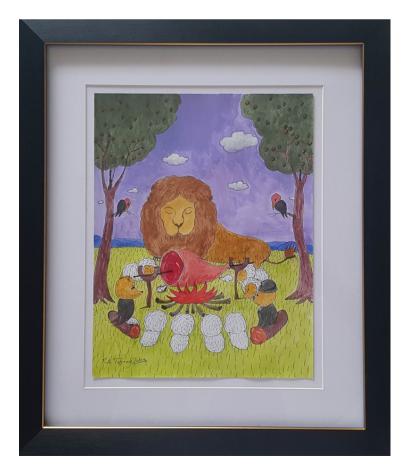

Yet not all Tijing's works are about perils and menace. "The Traveler" is simply a tourist visiting Europe; likewise, "The Picnic" simply embodies a traveler who picnics, hikes or journeys to make new discoveries, the weather conditions ideal. Through his distinct visual imagery, Tijing invites audiences to look deeper into the dark realities and complexities of even the most pleasant and idealized human stories.

#### The Picnic

Ink and Acrylic on Paper 11 x 8.5 inches 2023

Code: OP2023-RA-013
PHP 16,000.00