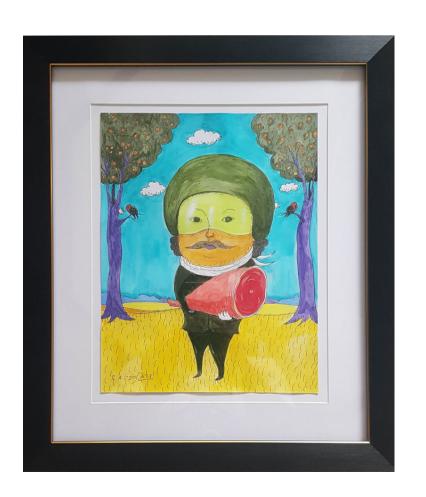

#### Distant Traveler IX

Acrylic on canvas 42 x 48 inches 2023 Code: OP2023-RA-010 PHP 149,000.00

Bantay

Ink and Acrylic on Paper 11 x 8.5 inches 2023

Code: OP2023-RA-011 PHP 16,000.00