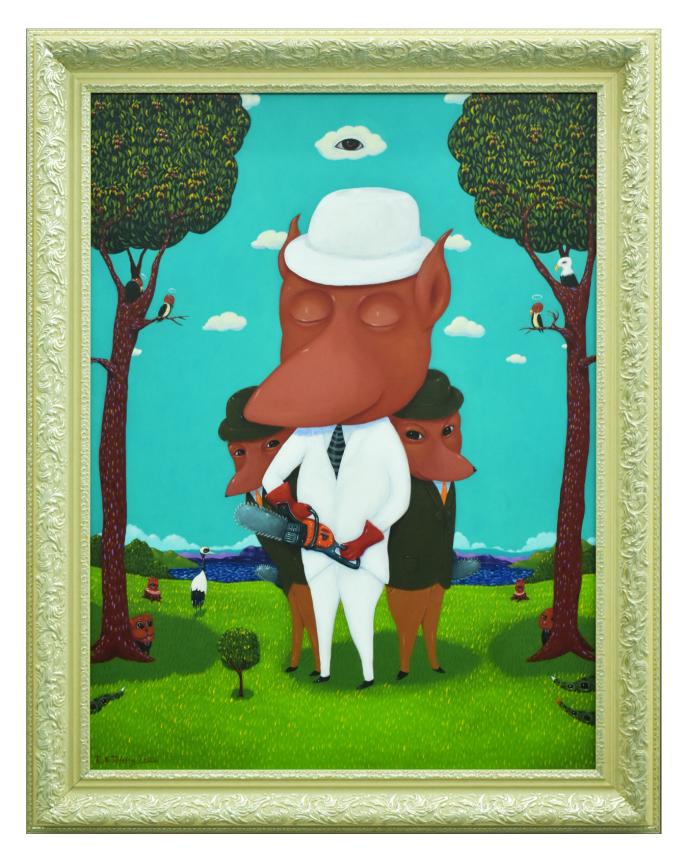

The painting "The Prospectors" moves even closer to home. Tijing refers to his hometown, the island of Negros Occidental, where verdant landscapes have become barer over the years, as subdivisions and other manmade structures have developed over them. A fox in a white suit is a businessman exploiting nature, traveling to look for places to mine for profit. The trees have less branches for birds to land, hovering vultures (the harbingers of death) pretending to be angels and logged down trees an expression of nature suffering.

## Distant Travelers III (Prospectors)

Acrylic on canvas 30 x 40 inches 2022 Code: OP2023-RA-003 PHP 95,000.00