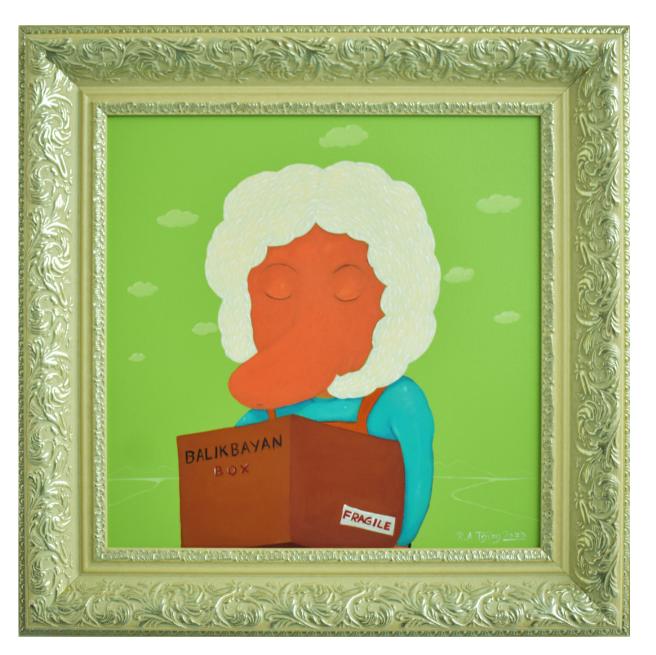

# Distant Travelers V (Balikbayan Box 1)

Acrylic on canvas
42 x 48 inches
2023

Code: OP2023-RA-002 PHP 149,000.00

Turning an eye to the Philippine diaspora, two paintings feature the "Balikbayan Box", a packing cardboard box used by and associated with Filipinos working abroad in their generous habit of sending gifts home. Colorful balloons replace the single hot air balloon, suggesting the uncertainties of overseas workers. They may either emerge successful in their goals or dismally lose their lives, a fragile situation, dependent on where the wind blows.