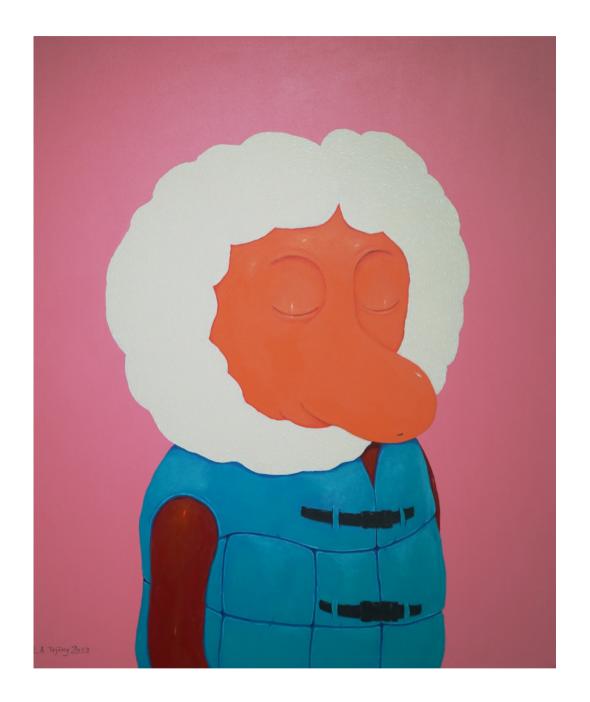

The "Portrait of a Traveler" series are symbolic portraits of migrants in life vests. One of the paintings depicts a migrant wearing a tire instead of a life jacket, showing the desperate need to escape even without proper safety essentials. In "The Stopover," a mother sheep and her children pause to rest during their voyage. More snake-like creatures and kidnappers scouting them from behind trees serve as reasons why not all who travel in groups will survive.

#### Distant Traveler VIII

Acrylic on canvas 42 x 48 inches 2023 Code: OP2023-RA-008 PHP 149,000.00