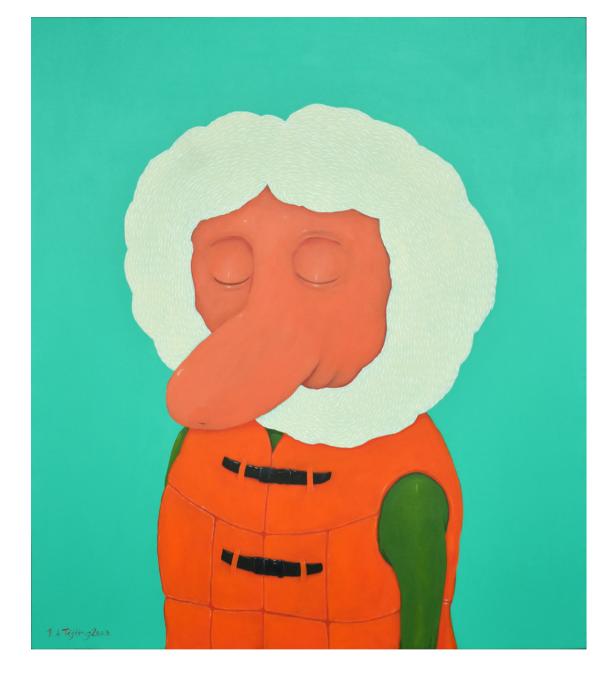

The "Portrait of a Traveler" series are symbolic portraits of migrants in life vests. One of the paintings depicts a migrant wearing a tire instead of a life jacket, showing the desperate need to escape even without proper safety essentials. In "The Stopover," a mother sheep and her children pause to rest during their voyage. More snake-like creatures and kidnappers scouting them from behind trees serve as reasons why not all who travel in groups will survive.

#### Distant Traveler X

Acrylic on canvas 42 x 48 inches 2023 Code: OP2023-RA-009 PHP 149,000.00