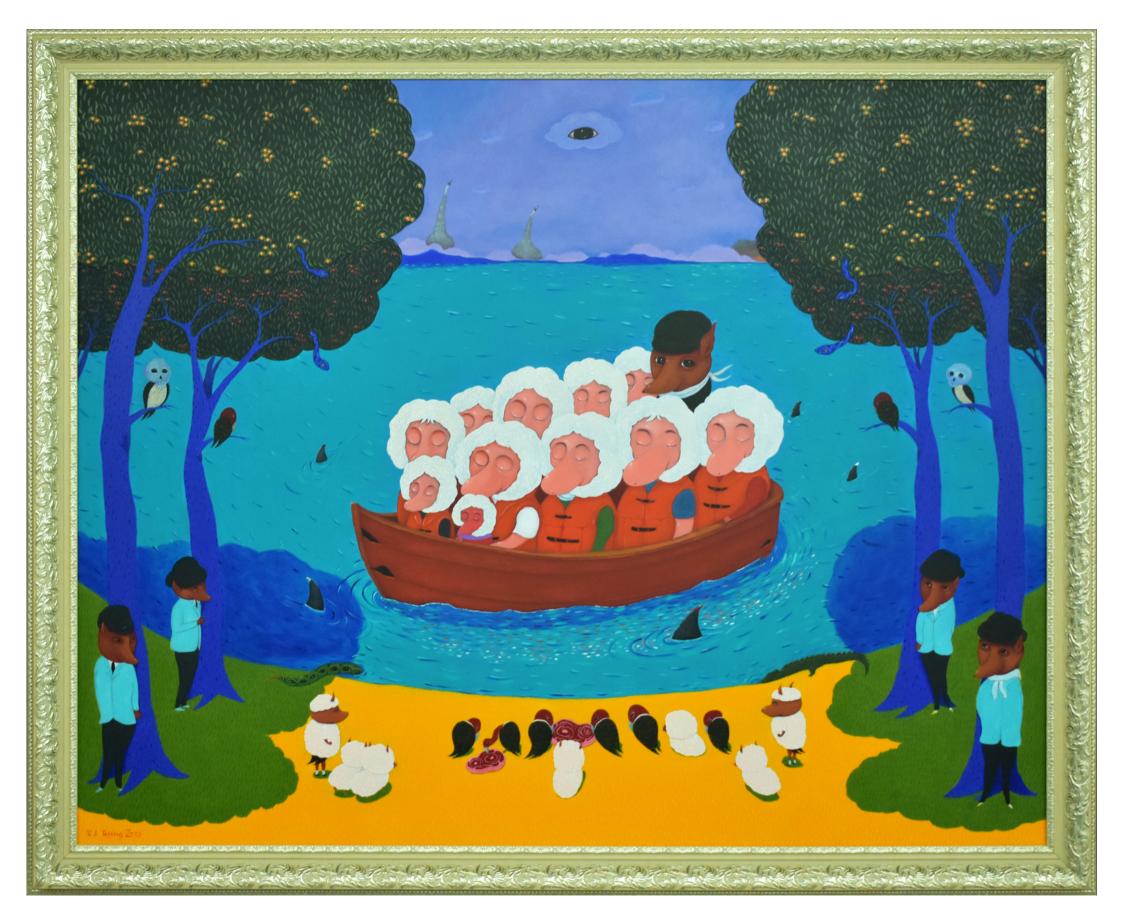

# DISTANT TRAVELERS a solo exhibition by R A Tijing

The pop surrealist paintings of RA Tijing utilize storybook charm and symbolism for social critique. His ongoing series "Distant Travelers" illustrate the dangers faced by migrants in seeking greener pastures. In the largest painting, sheep are crammed into a boat—the sheep representing innocent migrants, their vessel unseaworthy, with the possibility of capsizing. Behind them in the distance are clues of war: missiles shooting into the air, fire, and smoke. And aboard with them is a fox, signifying a human trafficker. While migrants leave in desperation to find safety and economic security, they are victimized by syndicates who abuse their human rights. Characters such as fox in sheep's clothing lure them with the meat and cheese of foreign lands, snake-like creatures hiding in the trees, sharks in the water, all portray paradise in disguise.

#### Distant Travelers VII

Acrylic on canvas 60 x 72 inches 2023

Code: OP2023-RA-001 PHP 420,000.00