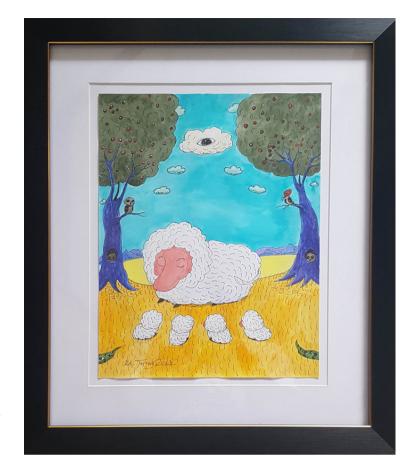

The "Portrait of a Traveler" series are symbolic portraits of migrants in life vests. One of the paintings depicts a migrant wearing a tire instead of a life jacket, showing the desperate need to escape even without proper safety essentials. In "The Stopover," a mother sheep and her children pause to rest during their voyage. More snake-like creatures and kidnappers scouting them from behind trees serve as reasons why not all who travel in groups will survive.

#### Sheeple

Ink and Acrylic on Paper 11 x 8.5 inches 2023 Code: OP2023-RA-012

PHP 16,000.00