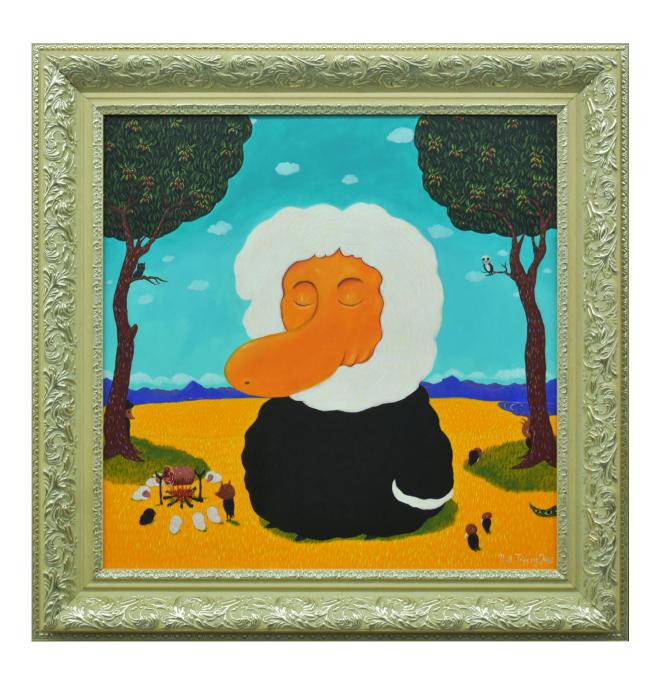

## Distant Travelers III (Prospectors)

Acrylic on canvas 30 x 40 inches 2022 Code: OP2023-RA-003 PHP 95,000.00

The painting "The Prospectors" moves even closer to home. Tijing refers to his hometown, the island of Negros Occidental, where verdant landscapes have become barer over the years, as subdivisions and other manmade structures have developed over them. A fox in a white suit is a businessman exploiting nature, traveling to look for places to mine for profit. The trees have less branches for birds to land, hovering vultures (the harbingers of death) pretending to be angels and logged down trees an expression of nature suffering.