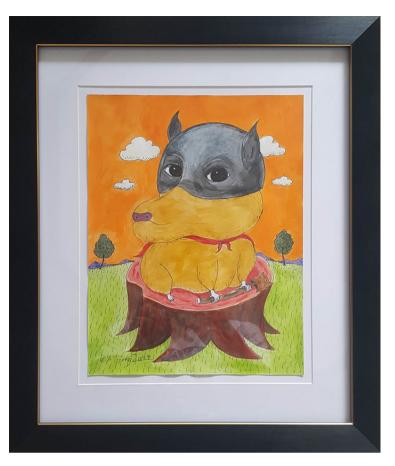

#### Distant Traveler IX

Acrylic on canvas 42 x 48 inches 2023 Code: OP2023-RA-010 PHP 149,000.00

Bantay

Ink and Acrylic on Paper 11 x 8.5 inches 2023

Code: OP2023-RA-011 PHP 16,000.00