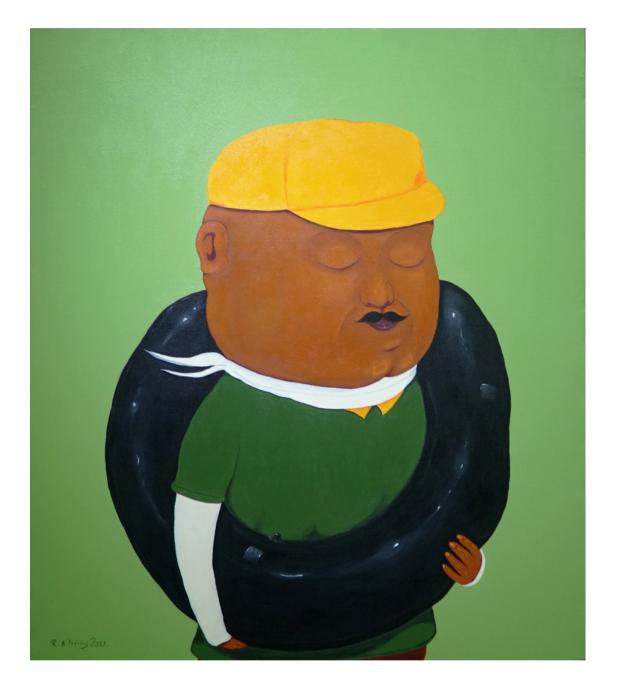

The "Portrait of a Traveler" series are symbolic portraits of migrants in life vests. One of the paintings depicts a migrant wearing a tire instead of a life jacket, showing the desperate need to escape even without proper safety essentials. In "The Stopover," a mother sheep and her children pause to rest during their voyage. More snake-like creatures and kidnappers scouting them from behind trees serve as reasons why not all who travel in groups will survive.